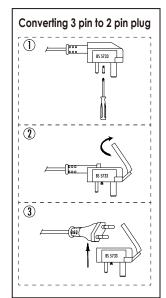

To use this item in Europe, the 3 pin adaptor can be removed by loosening the central screw and removing the adaptor to reveal the 2 pin Europe plug.

- **EN** Scan QR code for multi-language
- FR Scannez le code QR pour plusieurs langues
- Escanee el código QR para varios idiomas
- Zeskanuj kod QR dla wielu języków
- Scannen Sie den QR-Code nach mehreren Sprachen
- Scansiona il codice QR per multilingua