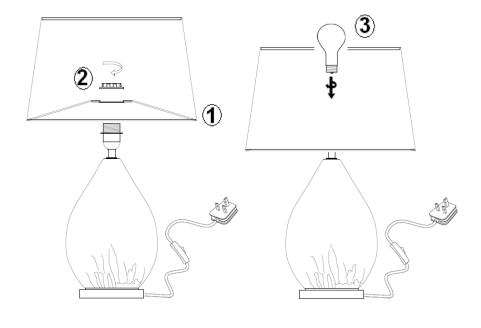

## Assembly/ User Instructions

- 1. Carefully unpack your Table Lamp.
- 2. Place your Table lamp on a stable, flat surface.
- 3. Fit the shade (1) and secure with the shade ring (2).
- 4. Install the Bulb (3). Do not install a bulb with a greater wattage or different shape than specified on the label.
- 5. Plug in and operate the in line switch to turn your Table Lamp on.